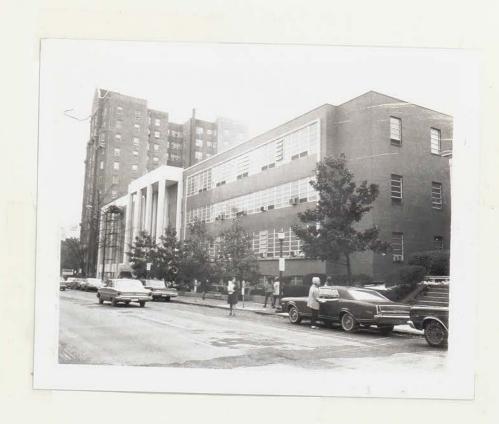

### SCHOOL OF BUSINESS

Bounded by Harrison, Linden, Floyd and Main Streets, construction has begun on the new classroom and office building for the School of Business. Scheduled for completion in the fall of 1971, this modern edifice represents \$3,232,000.00 of the construction now in progress, costing a total of \$9,590,466.00, which includes the gymnasium addition, a new library and the fine arts building.