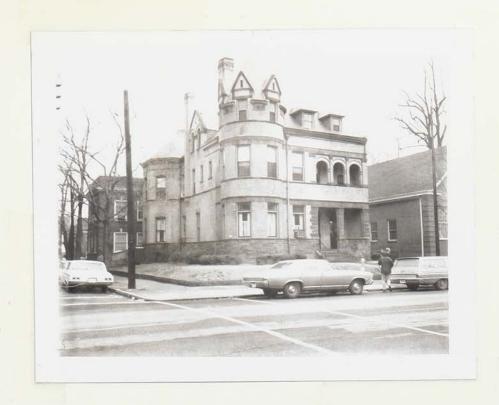

### THE MANAGEMENT CENTER

Located on the corner of Franklin and Shafer Streets
the Management Center occupies one of the older structures
at the University. It was originally a residence and later
became a doctors office. In 1969 it became part of the
institution.