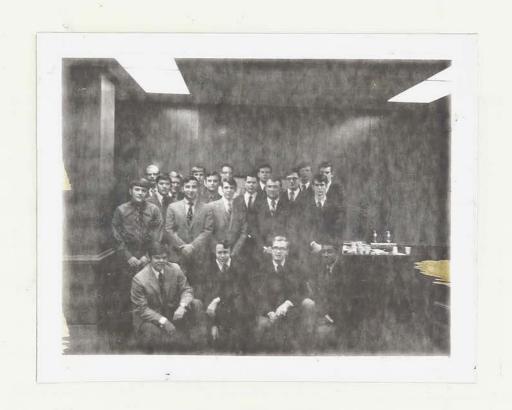

Those present at that first meeting were; Tyree Felder, Ben Vorhies, Buddy Patterson, Bill Koogler, Burton Rager, and Tim Hanger. This group of interested students then formed a steering committee with Tyree as chairman in order to study the matter further. From this committee we began planning our program for the spring semester and the following year. Of course, membership would be our first matter so we decided that in order to be eligible for membership into Sigma Omega Beta a person must have established a 2.0 average. This was done in relationship with the requirements of Delta Sigma Pi so there would be no question as to the eligibility of our members when the time came to become initiated into the national organization. Through weekly meetings we were able to set up our programs and introduce new members.

During the spring semester we began developing our organizational structure. This structure is made up of the following offices; President, Vice-President, Treasury, Secretary, Historian, with three committees; Membership, Finance, and Activities.